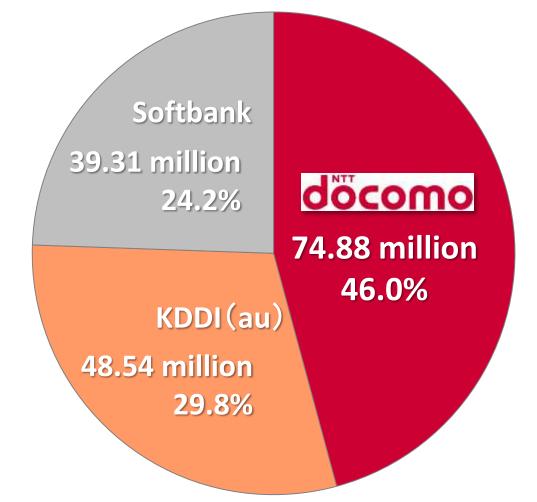

### **Market Share of Subscribers**

#### No. 1 share of subscribers in Japan

◆ As of March 31, 2017.

Compiled by DOCOMO based in published figures by Telecommunications Carriers Association, Inc.

• Softback figure includes subscriptions of Y Mobile (excl. PHS)