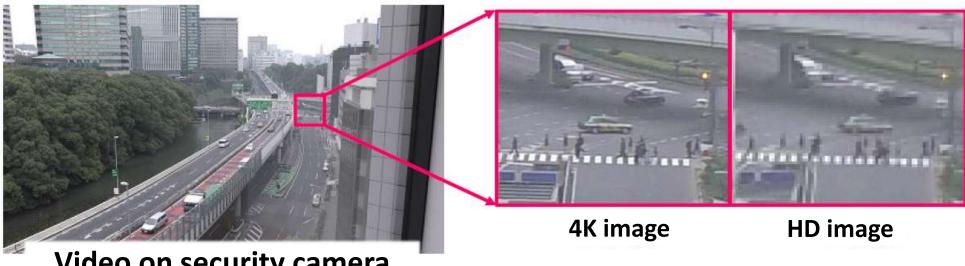

### **Sample Project Illustrated**

Video on security camera

Video monitoring with 4K high-def video enables detection of events that were formerly undetectable

Prevention of incidents/accidents are highly anticipated with enhanced detection capability for anomalies