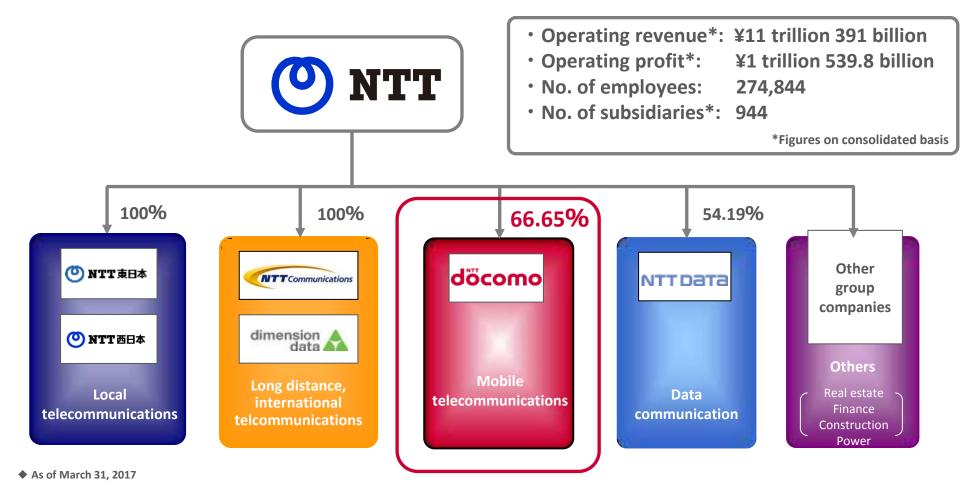

### **Positioning Within NTT Group**

### Earns 40% of operating revenue, 60% of operating income of the entire group (approx.)