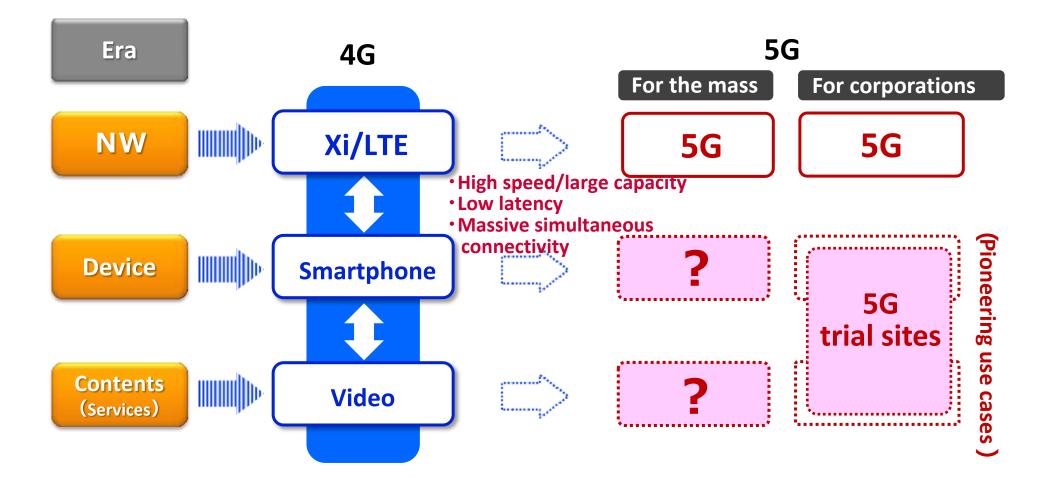

### **Different Environment Between 4G and 5G**

### Dawn of the 5G Era

### 5G trial sites started started on May 22 !