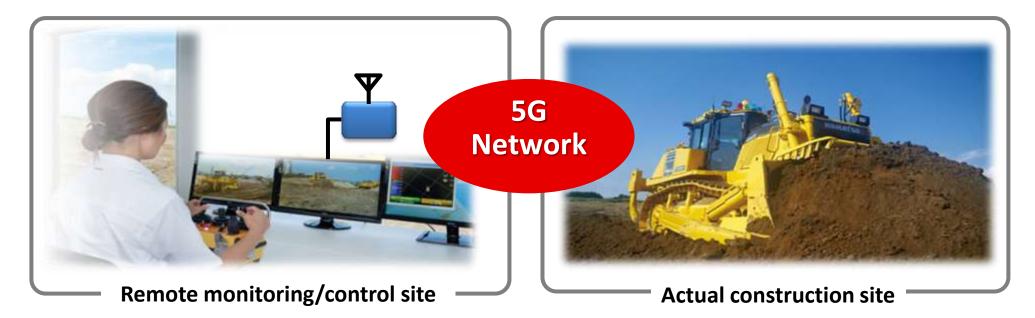

### **Sample Project Illustrated**

### ICT Construction site (remotely controlled)

- Detailed grasp of site through transmission of high-definition video
  - Precise remote control by skilled operator
- Heavy vehicle or equipment can be deployed by itself at dangerous sites such as disaster-stricken areas, nuclear power plants, or mines

KOMATSU