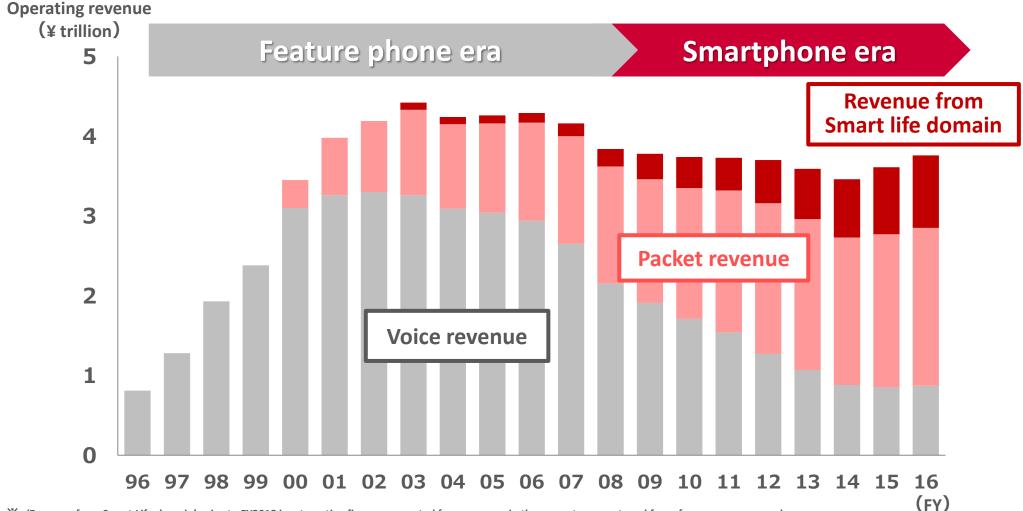

### **Transformation of DOCOMO Profit Structure**

### **Revenue from non-telecom business has increased**

\* (Revenue from Smart Life domain' prior to FY2012 is retroactive figure aggregated from revenue in the current segment, and for reference purposes only.

**\*** Excluding revenue from handset sales