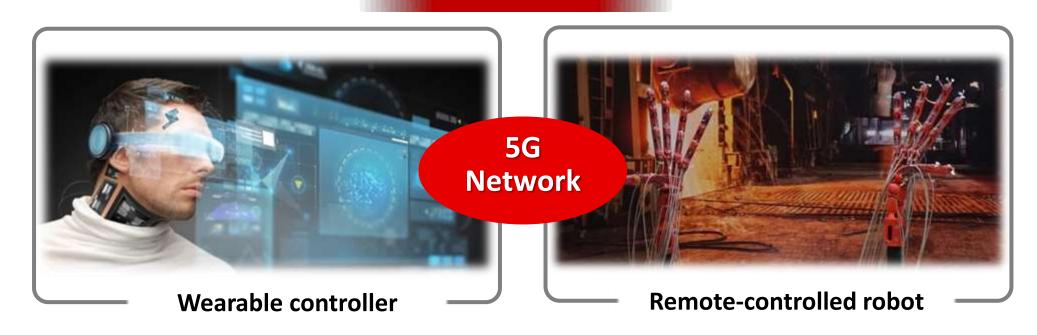

### Remote control with wearable robot

Using a wearable device, freely control the robot hand in remote locations
 Leveraging low latency feature of 5G, operation or service requiring safety and precision will be available