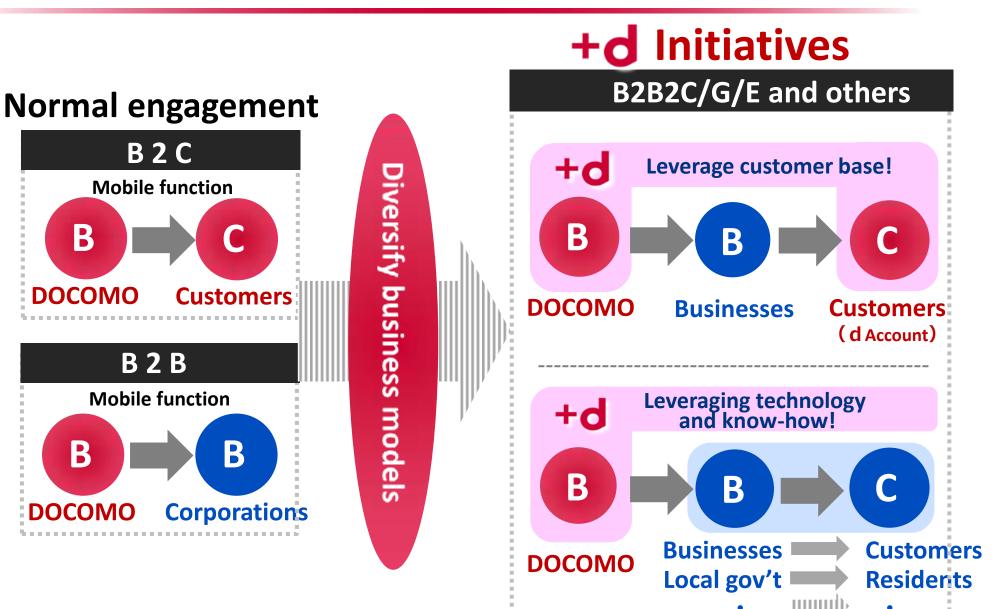

### **Diversifying DOCOMO Businesses**

### +d Initiatives

Bring *ever-improving value* to customers and society through co-creation with partners