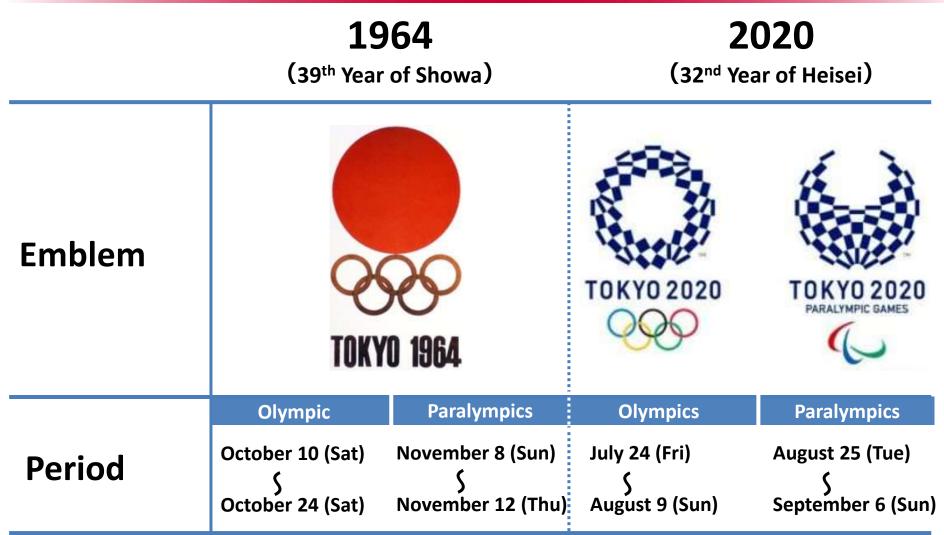

### **Tokyo Olympic Games**

### **1964 Tokyo Olympic Games**

Shinkansen: Started commercial operation on October 1, 1964

Opening of Shuto Expressway, Meishin Expressway

Tokyo Monorail: Started commercial operation on September 17, 1964