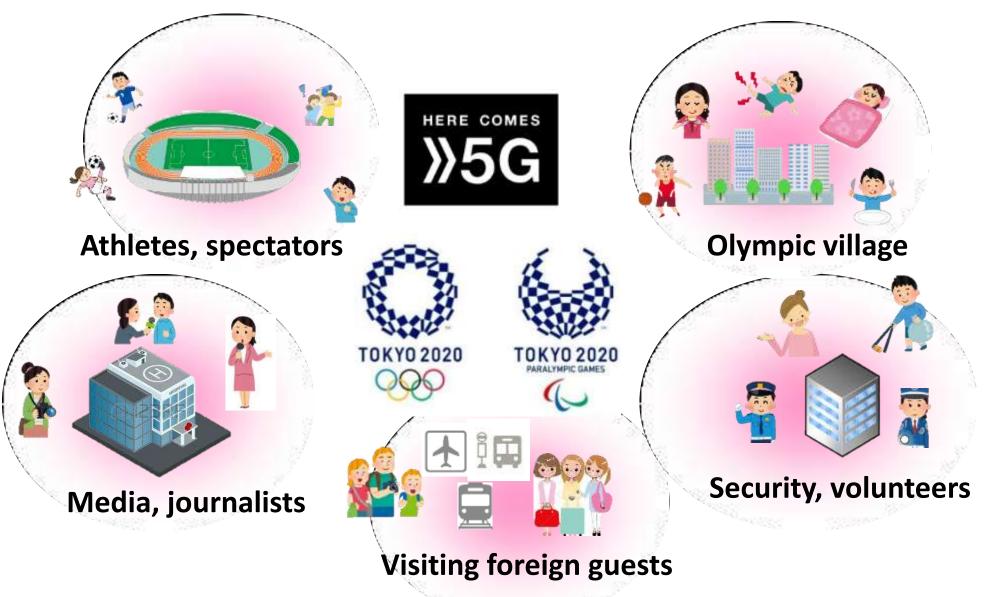

tenashi*, or hospitality.
- Accepting and respecting differences in race, colour, gender, sexual orientation, language, religion, political or other opinion, national or social origin, property, birth, level of ability or other status allows peace to be maintained and society to continue to develop and flourish.
- The Tokyo 2020 Games will foster a welcoming environment and raise awareness of unity in diversity among citizens of the world.
- The Tokyo 1964 Games completely transformed Japan, enhanced Japanese people's awareness of the outside world and helped bring about rapid growth of Japan's economy.
- The 2020 Games will enable Japan, now a mature economy, to promote future changes throughout the world, and leave a positive legacy for future generations.

## Positioning of 5G in 2020



# **5G Launching Schedule**



### **Everyone's Medal Project**



Since the start of the project, here is the amount of recycled used small appliances (up to 6/30/2017):

- Municipalities nationwide participated in recycling (small appliances incl. cell phone): 251 tons
- Recycled by NTT DOCOMO (mobile phones collected)







©2018 NTT DOCOMO, INC. All rights reserved.

: 740.000 (approximately)

### '1000 Days To the Tokyo Olympics' Event

### YOYOGI CANDLE 2020 New experiential projection mapping using 5G



10/28/2017 (Sat) / 11/29/2017 (Wed)

#### The new of today, the norm of tomorrow





\* Names of companies, products, services, and logo and brand are registered trademarks or trademark of NTT DOCOMO, Inc. or relevant companies.