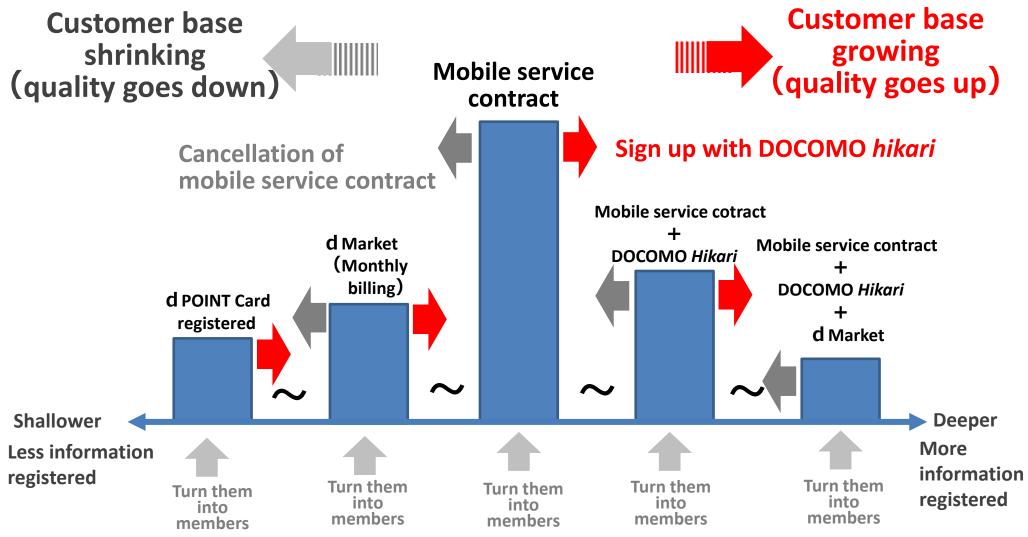

### **Customer Management from Members**

# Shift the customer base of subscription gained in mobile business to *membership* base for further expansion