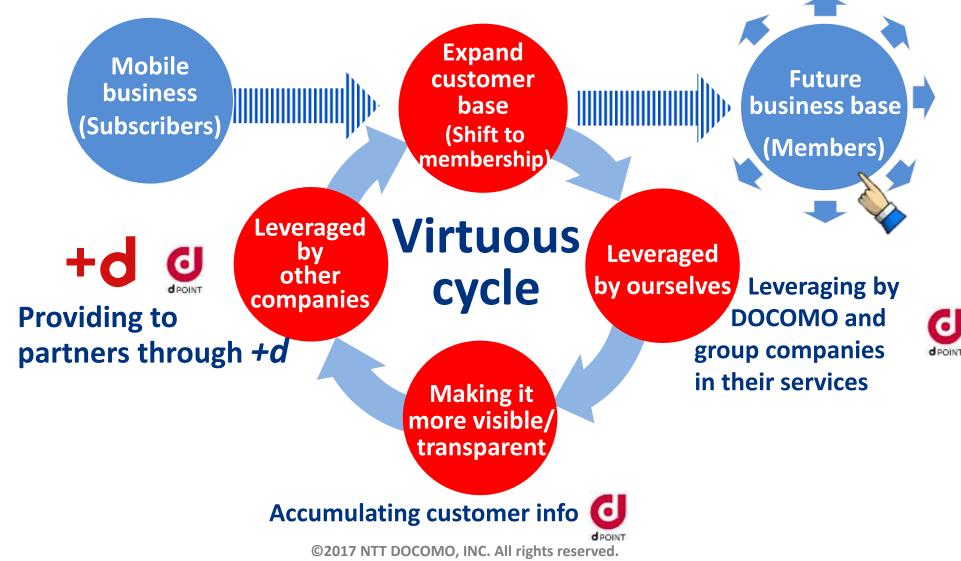

### **Transformation of Business Base**

# Shift the customer base of subscription gained in mobile business to *membership* base for further expansion