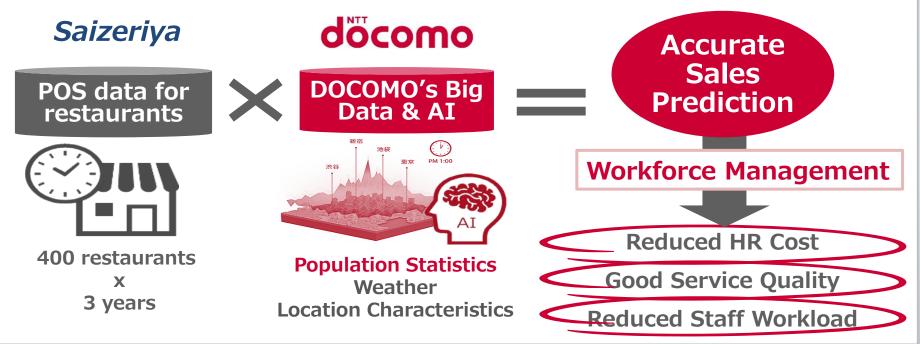

# "Open" to 3rd party Services and Devices

Al for Industry : Real-time Workforce management

# Our AI predicts sales for each restaurant as accurately as skilled managers.