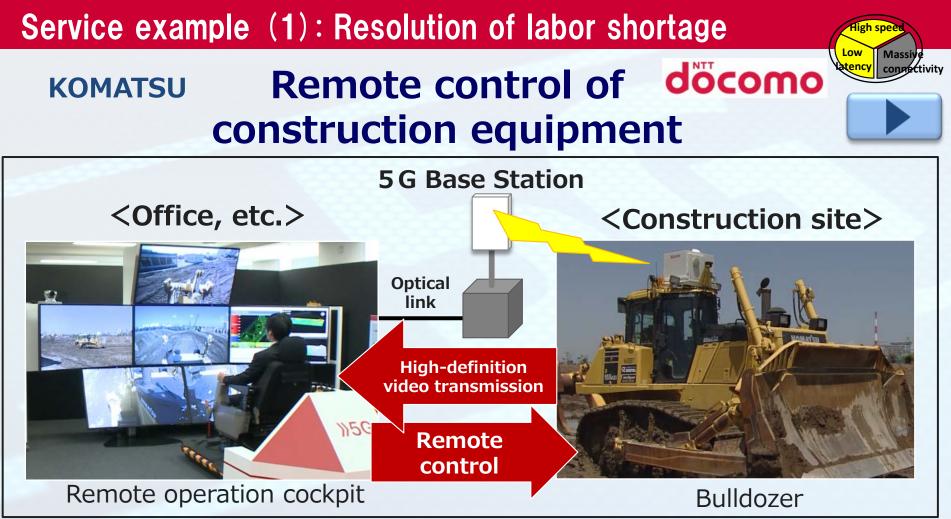

### Service example (2): Elimination of health disparities Massiv connectivity **Medical examination of** docomo **NTT Medical Center Tokyo** women in pregnancy using next-gen examination vehicle <Next-gen examination vehicle> **5G Base Station** <General hospital> döcomo Optical link **Realtime communication** via 4K video conference **Obstetrician and Gynecologist** General physician (medical specialist) (in a disaster site/doctorless area/