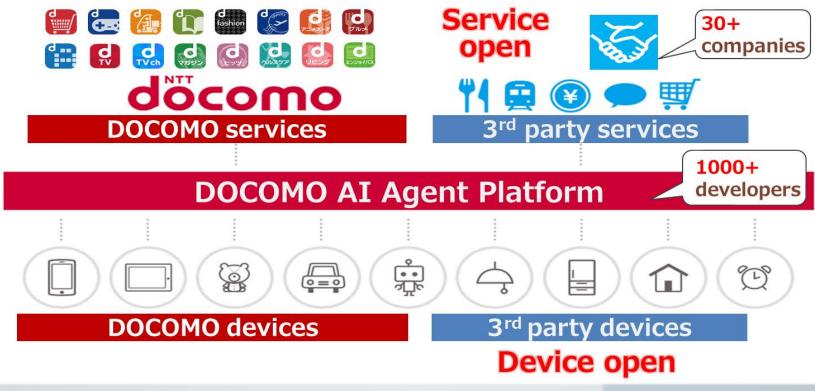

### AI Agent Ecosystem

# "Open" to 3rd party Services and Devices

Al for Industry : Real-time Workforce management