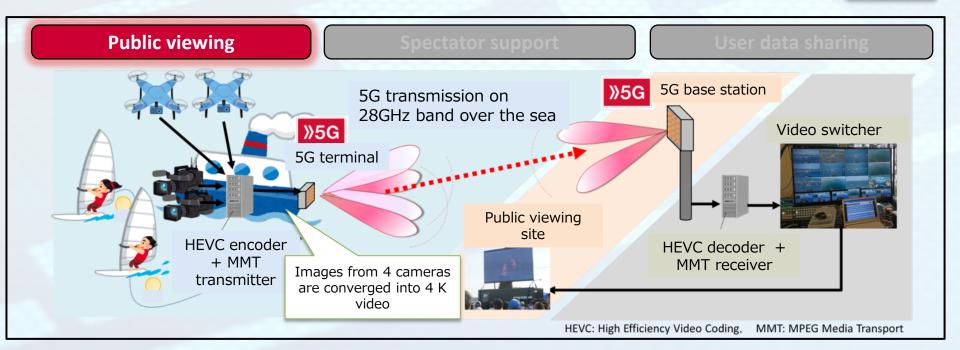

# Service example (3): Stadium solution

# Provide new sports viewing experience

Successful 4K public viewing in the Windsurfing World Cup

©2019 NTT DOCOMO, INC. All Rights Reserved.

Low

Massive connectivity **Concept of 5G service deployment** 