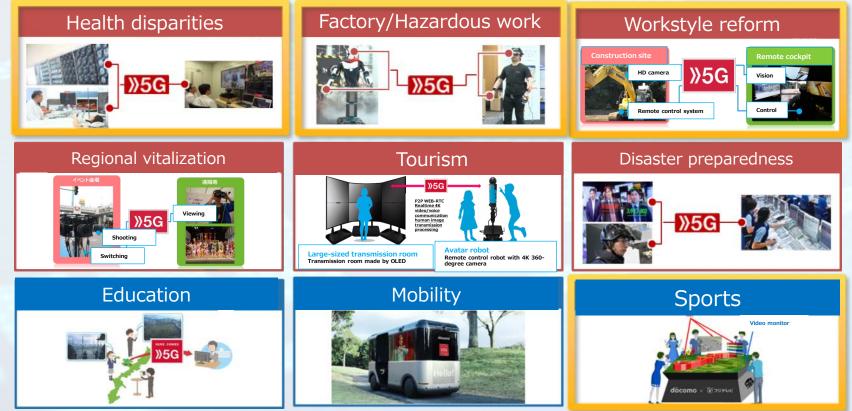

### **Examples of co-created solutions**

# We have already created 106 business cases through co-creation with various partners !

### Service example (2): Elimination of health disparities Massiv connectivity **Medical examination of** docomo **NTT Medical Center Tokyo** women in pregnancy using next-gen examination vehicle <Next-gen examination vehicle> **5G Base Station** <General hospital> döcomo Optical link **Realtime communication** via 4K video conference **Obstetrician and Gynecologist** General physician (medical specialist) (in a disaster site/doctorless area/

# Service example (3): Stadium solution

# Provide new sports viewing experience

Successful 4K public viewing in the Windsurfing World Cup

©2019 NTT DOCOMO, INC. All Rights Reserved.

Low

Massive connectivity **Concept of 5G service deployment** 