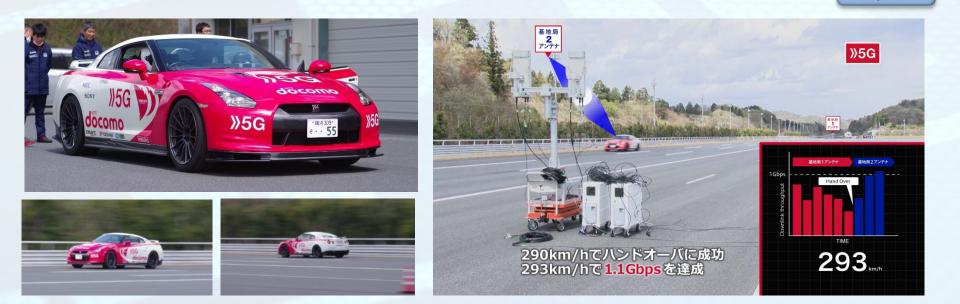

# 5G ratio communication experiment in ultra high-speed moving

Succeeded in 5G communication in the world's first ultra high-speed mobile environment at 300km/h in April 2018