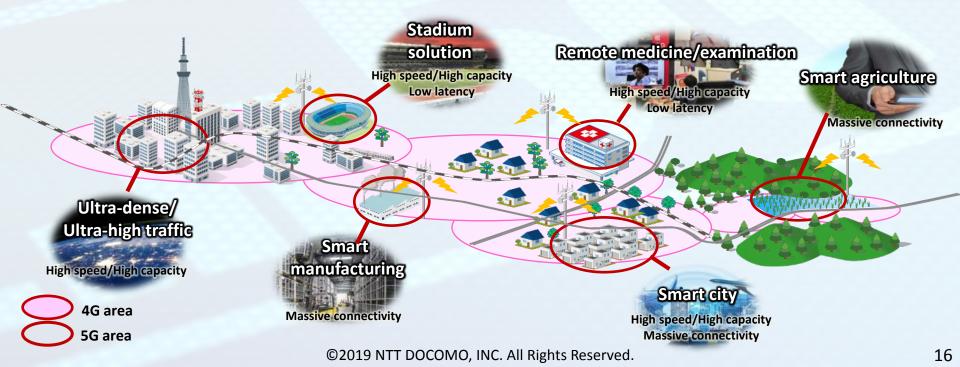

# Provide new sports viewing experience

Successful 4K public viewing in the Windsurfing World Cup

©2019 NTT DOCOMO, INC. All Rights Reserved.

Low

Massive connectivity **Concept of 5G service deployment** 

# Deployment in rural and urban areas on frequency bands available to provide specific 5G features needed in each area